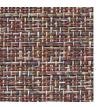

#### Board dimensions 22,5/98/2000 mm

Reflection REF: LFWD22.5/98 RE4010

Tranquility REF: LFWD22.5/98 TR4006

Bold Beige REF: LFWD22.5/98 BB4008

**Grey Stitch** REF: LFWD22.5/98

Spice REF: LFWD22.5/98 SP4007