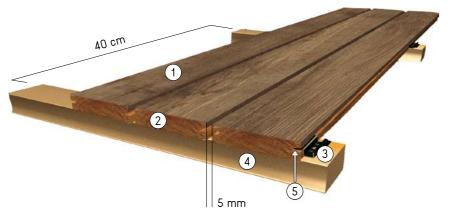

# WOVEN DECKING B-Fix Classic profile Thermo-treated pine decking covered with a woven PVC textile coating

- 1) Special decorative coating in polypropylene
- 2 Thermo-treated pine board
- (3) B-Fix® clip and screw
- (4) Hard wood or aluminium
- (5) Special B-Fix® Classic profile

REF: B-Fix Alu (box 200 alu screws)

- 1 Special decorative coating in woven PVC
- (2) Thermo-treated pine board
- (3) B-Fix® clip and screw
- (4) Hard wood or aluminium
- (5) Special B-Fix® Classic profile