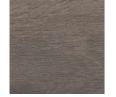

### Board dimensions 22,5/98/2000 mm

Norwegian Dark Öak REF: LFDD22.5/98 ND01843

Norwegian Oak Limewashed REF: LFDD22.5/98 NOL1844

Serbian Spruce Smoked REF: LFDD22.5/98 SSS1940

Serbian Spruce Limewashed REF: LFDD22.5/98 SSL1941