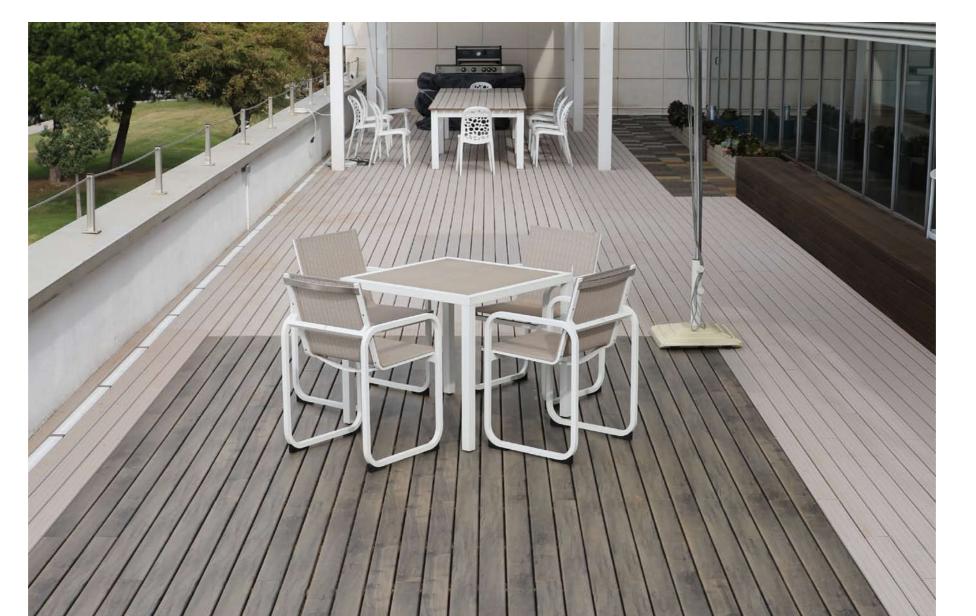

# The wooden decking that will not turn grey, with the decor of your choice, for a design and cosy atmosphere

Design Decking & Woven Decking are both designed on the same

principle: a finger joint thermo-treated pine board covered with an

The LIME Design & Woven Decking terrace is an extension of your indoor living space.

nt

stant

esistant impact

Waterproof

Switzerland

**e**Alternative
Supplier®

T: +32.(0)2.880.99.23 F: +32.(0)2.880.99.24 info@lime-spirit.com

Take a look also at our Composite Decking, Fence & Cladding brochure

Design & Woven outdoor decking in the extension of the interior