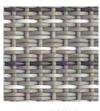

# WOVEN DECKING B-Fix Classic profile Thermo-treated pine decking covered with a woven PVC textile coating

- 1) Special decorative coating in polypropylene
- 2 Thermo-treated pine board
- (3) B-Fix® clip and screw
- (4) Hard wood or aluminium
- (5) Special B-Fix® Classic profile

#### Board dimensions 22,5/98/2000 mm

Reflection REF: LFWD22.5/98 RE4010

Tranquility REF: LFWD22.5/98 TR4006

Bold Beige REF: LFWD22.5/98 BB4008

**Grey Stitch** REF: LFWD22.5/98

Spice REF: LFWD22.5/98 SP4007