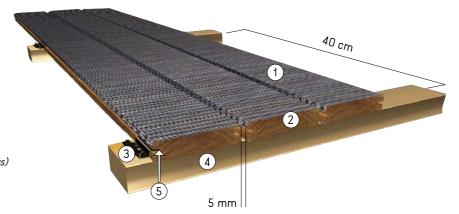

# WOVEN DECKING B-Fix Classic profile Thermo-treated pine decking covered with a woven PVC textile coating

- 1) Special decorative coating in polypropylene
- 2 Thermo-treated pine board
- (3) B-Fix® clip and screw
- (4) Hard wood or aluminium
- (5) Special B-Fix® Classic profile