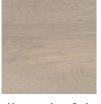

### Board dimensions 22,5/98/2000 mm

Norwegian Dark Öak REF: LFDD22.5/98 ND01843

Norwegian Oak Limewashed REF: LFDD22.5/98 NOL1844

Serbian Spruce Smoked REF: LFDD22.5/98 SSS1940

Serbian Spruce Limewashed REF: LFDD22.5/98 SSL1941