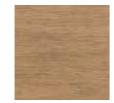

#### Board dimensions 22,5/98/2000 mm

Reflection REF: LFWD22.5/98 RE4010

Tranquility REF: LFWD22.5/98 TR4006

Bold Beige REF: LFWD22.5/98 BB4008

**Grey Stitch** REF: LFWD22.5/98

Spice REF: LFWD22.5/98 SP4007