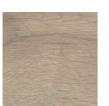

### Board dimensions 22,5/98/2000 mm

Norwegian Dark Öak REF: LFDD22.5/98 ND01843

Norwegian Oak Limewashed REF: LFDD22.5/98 NOL1844

Serbian Spruce Smoked REF: LFDD22.5/98 SSS1940

Serbian Spruce Limewashed REF: LFDD22.5/98 SSL1941