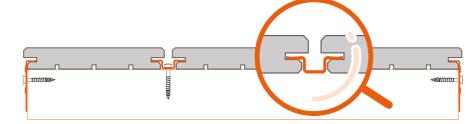

# WOVEN DECKING B-Fix Classic profile Thermo-treated pine decking covered with a woven PVC textile coating

- 1) Special decorative coating in polypropylene
- 2 Thermo-treated pine board
- (3) B-Fix® clip and screw
- (4) Hard wood or aluminium
- (5) Special B-Fix® Classic profile