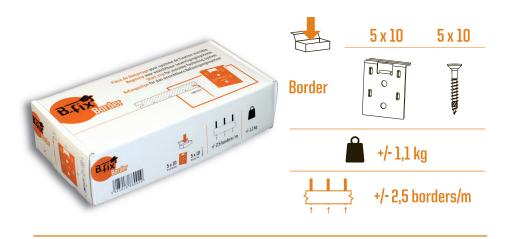

usable with 3 different profiles

\*

reinforced stainless steel self-drilling screws

specialist approved

patented system

made in Belgium

3 compatible profiles

**B-Fix Classic** 

**B-Fix Plus** 

**B-Fix Premium** 

B-Fix Border: 301 stainless steel

**Materials** 

B-Vis Border: A2 stainless steel