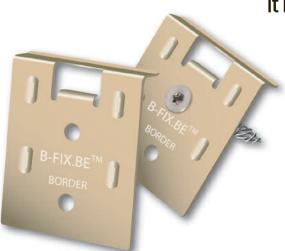

**B-Fix Plus** 

**B-Fix Premium** 

B-Fix Border: 301 stainless steel

**Materials** 

B-Vis Border: A2 stainless steel