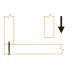

el

**Materials** 

B-Vis Border: A2 stainless steel

# + silver coating

# Recommended material



# **Butting**



# **Tested wood**

Ipe, Padouck, Afrormosia, Cumaru, Itauba, Tali, Limbali, Larch, Douglas, Bamboo, Teak, Jatoba, Merbau, Garapa, Massaranduba, thermo wood, composite, Accoya wood, ...

# **Assembly**

**B-Fix** 



## **B-Fix** Plus

**B-Fix** Premium



# **Installation conditions**





|   | Le Zoute      | Brussels | Lille | Marseille |
|---|---------------|----------|-------|-----------|
| * | 22            | 22       | 22    | 17        |
| ~ | +             | +        | +     | +         |
| * | 18            | 16       | 14    | _11_      |
|   | 2             | 2        | 2     | 2         |
|   | <b>= 20</b> % | = 19%    | = 18% | = 14%     |

### **Joists**













# Distributed by:

















www.b-fix.be