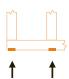

**Materials** 

B-Vis Border: A2 stainless steel

# + silver coating

# Recommended material



# **Butting**



# **Tested wood**

Ipe, Padouck, Afrormosia, Cumaru, Itauba, Tali, Limbali, Larch, Douglas, Bamboo, Teak, Jatoba, Merbau, Garapa, Massaranduba, thermo wood, composite, Accoya wood, ...

# **Assembly**

**B-Fix** 



## **B-Fix** Plus

**B-Fix** Premium



# **Installation conditions**





|   | Le Zoute      | Brussels | Lille | Marseille |
|---|---------------|----------|-------|-----------|
| * | 22            | 22       | 22    | 17        |
| ~ | +             | +        | +     | +         |
| * | 18            | 16       | 14    | _11_      |
|   | 2             | 2        | 2     | 2         |
|   | <b>= 20</b> % | = 19%    | = 18% | = 14%     |

### **Joists**













# Distributed by:

















www.b-fix.be