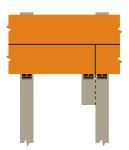

ity, it saves valuable time
when installing. Placed on millions of m² and
tested on many natural and synthetic boards,

it is the ideal partner for your decks and cladding.



# **Characteristics**



invisible attachment of first and last boards



high finish level, invisible on all boards



quick and easy installation: 40% time savings



respects wood movement: «spring effect»



local disassembly possible



usable with 3 different profiles



\*

reinforced stainless steel self-drilling screws



specialist approved



patented system



made in Belgium







3 compatible profiles

**B-Fix Classic** 

**B-Fix Plus** 

**B-Fix Premium** 

B-Fix Border: 301 stainless steel

**Materials** 

B-Vis Border: A2 stainless steel

# + silver coating

# Recommended material



# **Butting**



# **Tested wood**

Ipe, Padouck, Afrormosia, Cumaru, Itauba, Tali, Limbali, Larch, Douglas, Bamboo, Teak, Jatoba, Merbau, Garapa, Massaranduba, thermo wood, composite, Accoya wood, ...

# **Assembly**

**B-Fix** 



## **B-Fix** Plus

**B-Fix** Premium



# **Installation conditions**





|   | Le Zoute      | Brussels | Lille | Marseille |
|---|---------------|----------|-------|-----------|
| * | 22            | 22       | 22    | 17        |
| ~ | +             | +        | +     | +         |
| * | 18            | 16       | 14    | _11_      |
|   | 2             | 2        | 2     | 2         |
|   | <b>= 20</b> % | = 19%    | = 18% | = 14%     |

### **Joists**













# Distributed by:

















www.b-fix.be