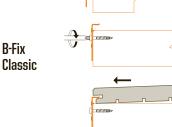

# B Fix Decking & cladding solutions

Manufactured in Stainless
Steel, this system ensures
optimal attachment. Because of
its simplicity, it saves valuable time
when installing. Placed on millions of m² and
tested on many natural and synthetic boards,

# **Characteristics**

invisible attachment of first and last boards

high finish level, invisible on all boards

quick and easy installation: 40% time savings

respects wood movement: «spring effect»

local disassembly possible

usable with 3 different profiles

\*

reinforced stainless steel self-drilling screws

specialist approved

patented system

made in Belgium

3 compatible profiles

**B-Fix Classic** 

**B-Fix Plus** 

**B-Fix Premium** 

B-Fix Border: 301 stainless steel

**Materials** 

B-Vis Border: A2 stainless steel