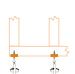

**Materials** 

B-Vis Border: A2 stainless steel

# + silver coating

# Recommended material



# **Butting**



# **Tested wood**

Ipe, Padouck, Afrormosia, Cumaru, Itauba, Tali, Limbali, Larch, Douglas, Bamboo, Teak, Jatoba, Merbau, Garapa, Massaranduba, thermo wood, composite, Accoya wood, ...

# **Assembly**

**B-Fix** 



## **B-Fix** Plus

**B-Fix** Premium



# **Installation conditions**





|   | Le Zoute      | Brussels | Lille | Marseille |
|---|---------------|----------|-------|-----------|
| * | 22            | 22       | 22    | 17        |
| ~ | +             | +        | +     | +         |
| * | 18            | 16       | 14    | _11_      |
|   | 2             | 2        | 2     | 2         |
|   | <b>= 20</b> % | = 19%    | = 18% | = 14%     |

### **Joists**













# Distributed by:

















www.b-fix.be