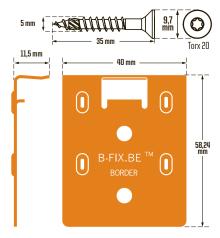

**B-Fix Plus** 

**B-Fix Premium** 

B-Fix Border: 301 stainless steel

**Materials** 

B-Vis Border: A2 stainless steel