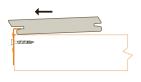

inish level, invisible on all boards



quick and easy installation: 40% time savings



respects wood movement: «spring effect»



local disassembly possible



usable with 3 different profiles



\*

reinforced stainless steel self-drilling screws



specialist approved



patented system



made in Belgium







3 compatible profiles

**B-Fix Classic** 

**B-Fix Plus** 

**B-Fix Premium** 

B-Fix Border: 301 stainless steel

**Materials** 

B-Vis Border: A2 stainless steel

# + silver coating

# Recommended material



# **Butting**



# **Tested wood**

Ipe, Padouck, Afrormosia, Cumaru, Itauba, Tali, Limbali, Larch, Douglas, Bamboo, Teak, Jatoba, Merbau, Garapa, Massaranduba, thermo wood, composite, Accoya wood, ...

# **Assembly**

**B-Fix** 



## **B-Fix** Plus

**B-Fix** Premium



# **Installation conditions**





|   | Le Zoute      | Brussels | Lille | Marseille |
|---|---------------|----------|-------|-----------|
| * | 22            | 22       | 22    | 17        |
| ~ | +             | +        | +     | +         |
| * | 18            | 16       | 14    | _11_      |
|   | 2             | 2        | 2     | 2         |
|   | <b>= 20</b> % | = 19%    | = 18% | = 14%     |

### **Joists**













# Distributed by:

















www.b-fix.be