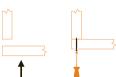

steel

**Materials** 

B-Vis Border: A2 stainless steel

# + silver coating

# Recommended material



# **Butting**



# **Tested wood**

Ipe, Padouck, Afrormosia, Cumaru, Itauba, Tali, Limbali, Larch, Douglas, Bamboo, Teak, Jatoba, Merbau, Garapa, Massaranduba, thermo wood, composite, Accoya wood, ...

# **Assembly**

**B-Fix** 



## **B-Fix** Plus

**B-Fix** Premium



# **Installation conditions**





|   | Le Zoute      | Brussels | Lille | Marseille |
|---|---------------|----------|-------|-----------|
| * | 22            | 22       | 22    | 17        |
| ~ | +             | +        | +     | +         |
| * | 18            | 16       | 14    | _11_      |
|   | 2             | 2        | 2     | 2         |
|   | <b>= 20</b> % | = 19%    | = 18% | = 14%     |

### **Joists**













# Distributed by:

















www.b-fix.be