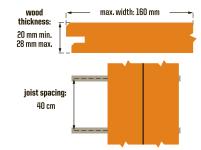

se of
its simplicity, it saves valuable time
when installing. Placed on millions of m² and
tested on many natural and synthetic boards,

it is the ideal partner for your decks and cladding.



# **Characteristics**



invisible attachment of first and last boards



high finish level, invisible on all boards



quick and easy installation: 40% time savings



respects wood movement: «spring effect»



local disassembly possible



usable with 3 different profiles



\*

reinforced stainless steel self-drilling screws



specialist approved



patented system



made in Belgium







3 compatible profiles

**B-Fix Classic** 

**B-Fix Plus** 

**B-Fix Premium** 

B-Fix Border: 301 stainless steel

**Materials** 

B-Vis Border: A2 stainless steel

# + silver coating

# Recommended material



# **Butting**



# **Tested wood**

Ipe, Padouck, Afrormosia, Cumaru, Itauba, Tali, Limbali, Larch, Douglas, Bamboo, Teak, Jatoba, Merbau, Garapa, Massaranduba, thermo wood, composite, Accoya wood, ...

# **Assembly**

**B-Fix** 



## **B-Fix** Plus

**B-Fix** Premium



# **Installation conditions**





|   | Le Zoute      | Brussels | Lille | Marseille |
|---|---------------|----------|-------|-----------|
| * | 22            | 22       | 22    | 17        |
| ~ | +             | +        | +     | +         |
| * | 18            | 16       | 14    | _11_      |
|   | 2             | 2        | 2     | 2         |
|   | <b>= 20</b> % | = 19%    | = 18% | = 14%     |

### **Joists**













# Distributed by:

















www.b-fix.be